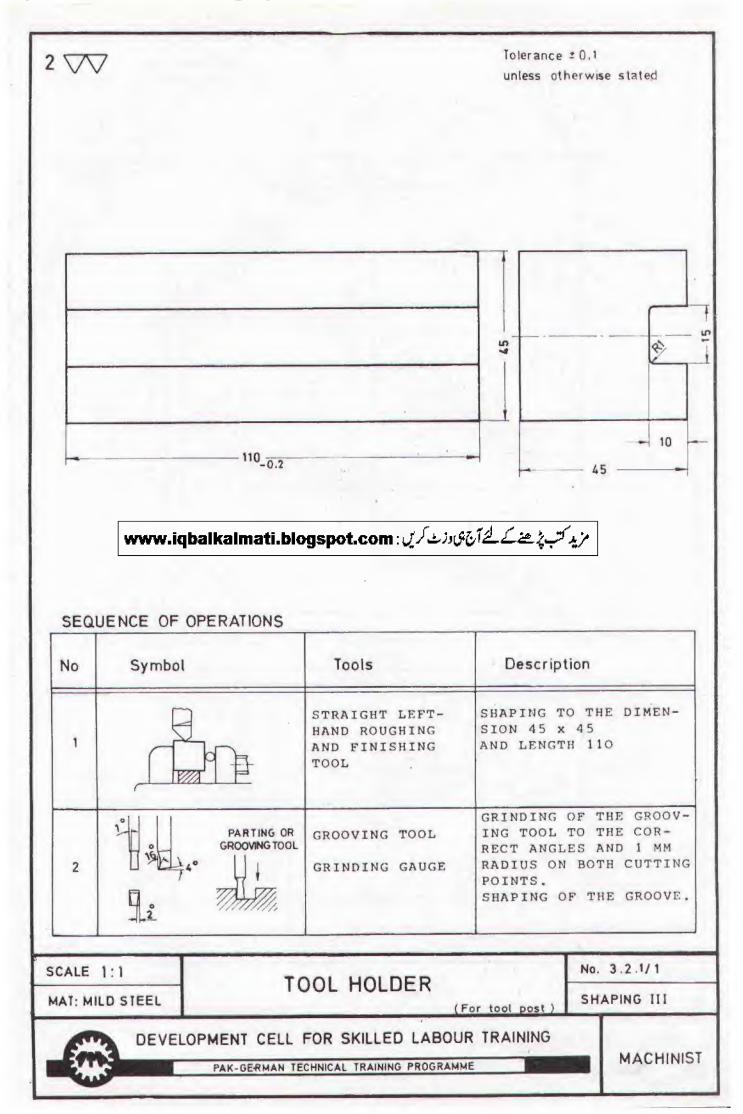

| are       | steel<br>(11/2 × 3/2) | , steel<br>(1 <sup>1</sup> /4 × 3/8) | Gr. No 3.2.3 h | pu        |     |    |
|          |                |                    | Shaping N   | M / S Square<br>50 mm (2°) | Cast iron<br>according to | M/S Flat<br>90 x 10 mm ( | s x                     | Milling No. | M/S Square<br>50mm (.2°) |           | 0 mm                  | x 10mm                               | Circular G     | 10        |     |    |
| _        |                | 3                  | D           | EVEL                       |                           |                          |                         |             | KILLE                    |           |                       |                                      | RAINING        |           | Mac | :1 |













مزيد كتب ير صف مح المح آن بنى وزف كري : www.iqbalkalmati.blogspot.com







مزيد كتب پڑھنے کے لئے آج بنی دزٹ کریں: www.iqbalkalmati.blogspot.com